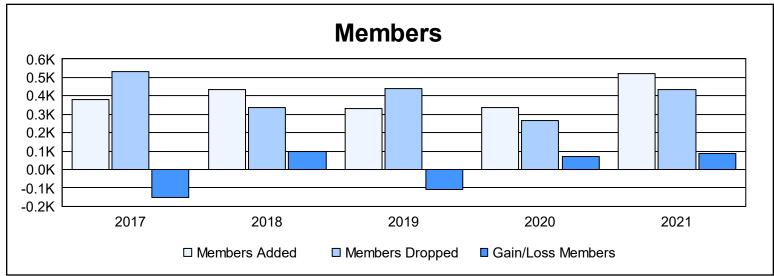

District 403 B1 As of June 2021 Cumulative

| Year      | New<br>Clubs | Dropped<br>Clubs | Gain/<br>Loss<br>Clubs | New<br>Members | Charter<br>Members | Reinstate<br>Members | Transfer<br>Members | Total<br>Member<br>Added | Total<br>Members<br>Dropped | Gain/<br>Loss<br>Members |
|-----------|--------------|------------------|------------------------|----------------|--------------------|----------------------|---------------------|--------------------------|-----------------------------|--------------------------|
| 2016-2017 | 2            | 9                | -7                     | 165            | 105                | 110                  | 2                   | 382                      | 533                         | -151                     |
| 2017-2018 | 7            | 2                | 5                      | 170            | 233                | 28                   | 5                   | 436                      | 338                         | 98                       |
| 2018-2019 | 4            | 5                | -1                     | 133            | 144                | 50                   | 3                   | 330                      | 438                         | -108                     |
| 2019-2020 | 7            | 0                | 7                      | 119            | 205                | 14                   | 1                   | 339                      | 266                         | 73                       |
| 2020-2021 | 9            | 2                | 7                      | 202            | 283                | 37                   | 0                   | 522                      | 436                         | 86                       |
| Average   | 6            | 4                | 2                      | 158            | 194                | 48                   | 2                   | 402                      | 402                         | 0                        |