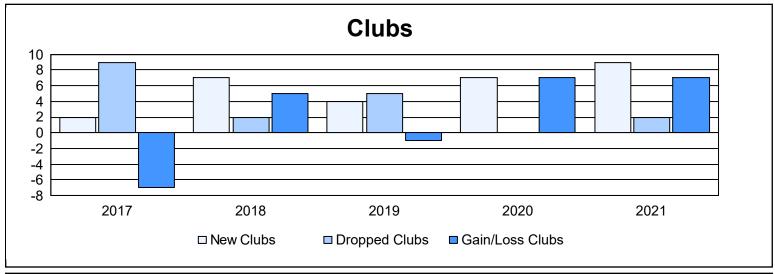

District 403 B1 As of June 2021 Cumulative

| Year      | New<br>Clubs | Dropped<br>Clubs | Gain/<br>Loss<br>Clubs | New<br>Members | Charter<br>Members | Reinstate<br>Members | Transfer<br>Members | Total<br>Member<br>Added | Total<br>Members<br>Dropped | Gain/<br>Loss<br>Members |
|-----------|--------------|------------------|------------------------|----------------|--------------------|----------------------|---------------------|--------------------------|-----------------------------|--------------------------|
| 2016-2017 | 2            | 9                | -7                     | 165            | 105                | 110                  | 2                   | 382                      | 533                         | -151                     |
| 2017-2018 | 7            | 2                | 5                      | 170            | 233                | 28                   | 5                   | 436                      | 338                         | 98                       |
| 2018-2019 | 4            | 5                | -1                     | 133            | 144                | 50                   | 3                   | 330                      | 438                         | -108                     |
| 2019-2020 | 7            | 0                | 7                      | 119            | 205                | 14                   | 1                   | 339                      | 266                         | 73                       |
| 2020-2021 | 9            | 2                | 7                      | 202            | 283                | 37                   | 0                   | 522                      | 436                         | 86                       |
| Average   | 6            | 4                | 2                      | 158            | 194                | 48                   | 2                   | 402                      | 402                         | 0                        |